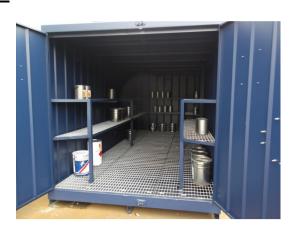

Epoxy coating on Steel Bunds.

Standard Colours: Blue framework RAL 5013, Other colours possible.

**Ventilation:** Ventilation louvres on end walls.

**Floors/Shelves:** Removable, galvanised open mesh grating on floor.

**Access/Security:** Twin hinged doors with ISO locking gear. Padlockable.

**Signage:** Hazard / Warning Signs fitted to doors as standard.

**Storage:** Choice of shelving options.