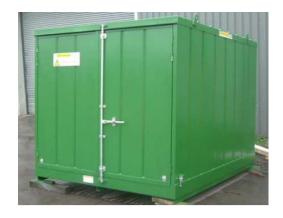

## Chemical Store walk-in model SS3.6av

External Dimensions: L x D x H

2500 x 3600 x 2600mm

**Bund:** 1450 litre Epoxy coated steel (3.0mm) Bund.

(exceeds 110% and 25% guidelines, ref. EPA). Bund Tested and Certified before dispatch.

**Construction:** Store delivered to site fully assembled.

Heavy duty, anti vandal, welded steel construction.

Profiled metal wall and roof panels.

**Finish:** Corrosion resistant, 2 pack polyurethane paint finish.

**Access/Security:** Twin hinged doors with ISO locking gear. Padlockable.

**Signage:** Hazard / Warning Signs fitted to doors as standard.

**Storage:** Choice of shelving options.